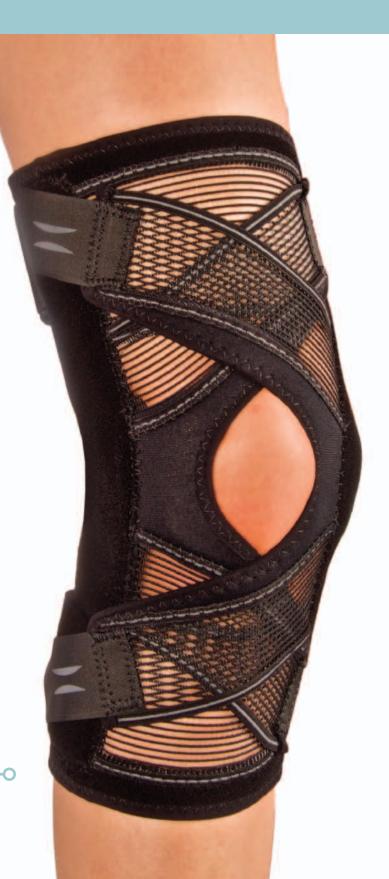

#### ADJUSTABLE PATELLA STRAPS

Elastic straps absorb the stresses exerted on the patella, allowing pain free activities

Control pain and swelling

Maximize patellar control

Holds patella in the proper position

#### **INTERNAL HINGES**

Conform to the leg and condyle pads provide unparalleled comfort

Removable

#### **CONDYLE PADS**

### ELASTIC POSTERIOR CLOSURE STRAPS

Adjust to the changing shape of the thigh and calf muscles during activities

13" LENGTH FOR ADDED MEDIAL & LATERAL SUPPORT

REMOVABLE BUTTRESS CAN BE PLACED TO PROVIDE ADDITIONAL CONTROL