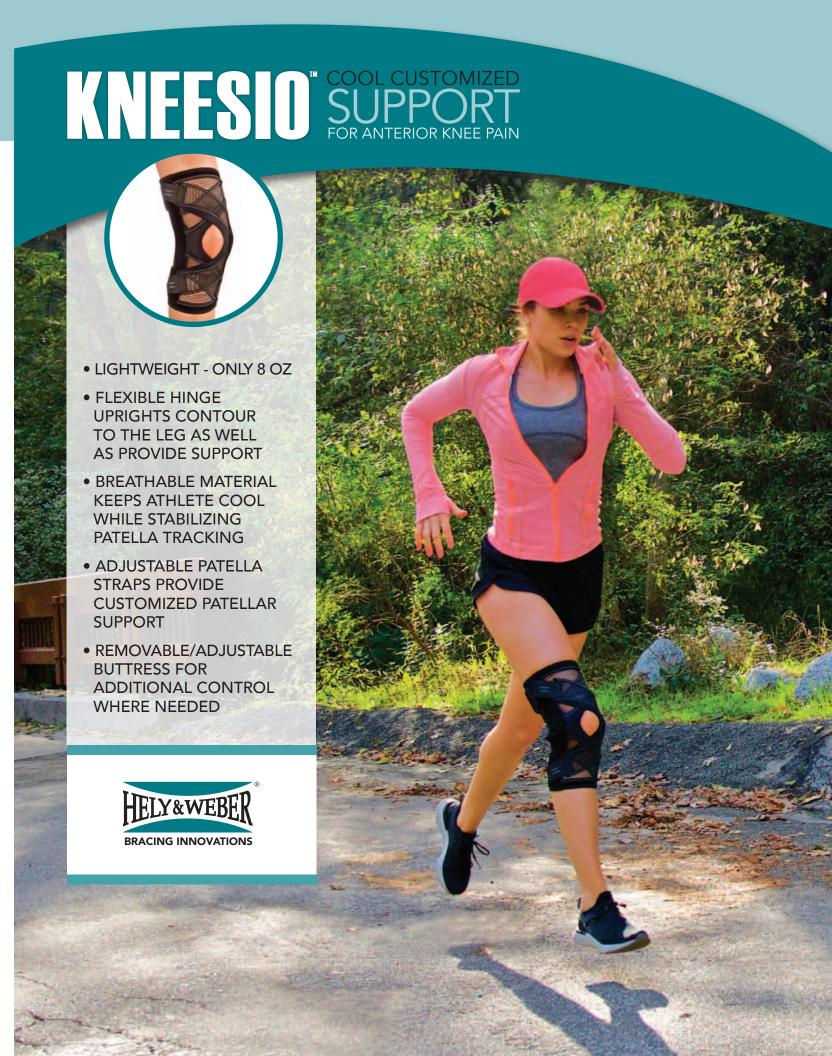

## THE SHEER CHARACTERISTICS OF THE BRACE MAKES

IT FEEL INVISIBLE

LIGHTWEIGHT MATERIAL PROVIDES SUPPORT, VENTI-LATION AND COMPRESSION FOR EDEMA CONTROL

UNIVERSAL LEFT / RIGHT

#### ADJUSTABLE PATELLA STRAPS

Elastic straps absorb the stresses exerted on the patella, allowing pain free activities

Control pain and swelling

Maximize patellar control

Holds patella in the proper position

#### **INTERNAL HINGES**

Conform to the leg and condyle pads provide unparalleled comfort

Removable

### ELASTIC POSTERIOR CLOSURE STRAPS

Adjust to the changing shape of the thigh and calf muscles during activities

13" LENGTH FOR ADDED MEDIAL & LATERAL SUPPORT

REMOVABLE BUTTRESS CAN BE PLACED TO PROVIDE ADDITIONAL CONTROL

# REMOVABLE & ADJUSTABLE BUTTRESS