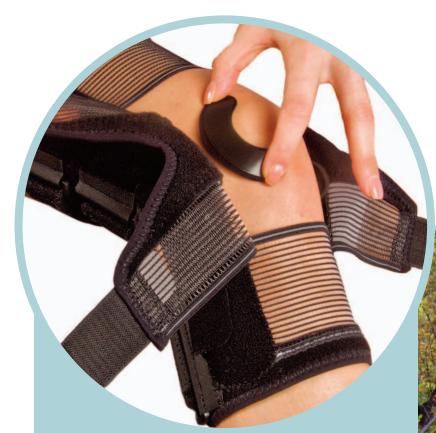

#### ADJUSTABLE PATELLA STRAPS

Elastic straps absorb the stresses exerted on the patella, allowing pain free activities

Control pain and swelling

Maximize patellar control

Holds patella in the proper position

# REMOVABLE & ADJUSTABLE BUTTRESS