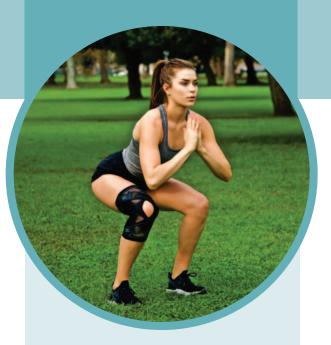

# THE PERFECT PATELLOFEMORAL BRACE... LIGHTWEIGHT, BREATHABLE MAXIMUM SUPPORT UNINHIBITED MOTION

- PATELLAR TENDONITIS "JUMPERS KNEE"
- PATELLA MALALIGNMENT
- CHONDROMALACIA PATELLA
- PATELLA SUBLUXATION
- RUNNERS KNEE

## PATELLOFEMORAL BRACE IMPROVE THE QUALITY OF PATIENTS ACTIVITIES

LIGHTWEIGHT MATERIAL STABALIZES PATELLA